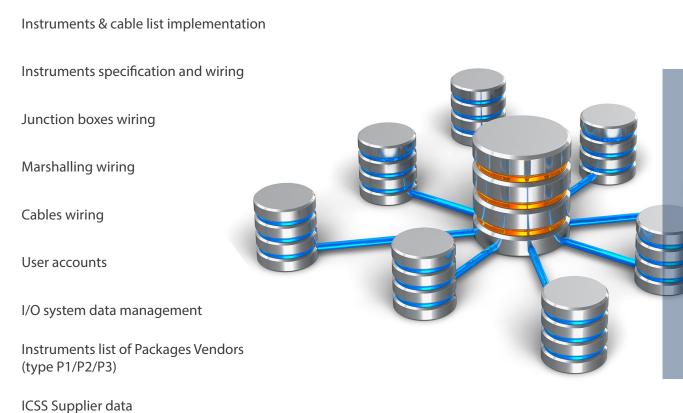

## **OUR SOLUTIONS IN DATABASE ADMINISTRATION**

### PARIFEX's database engineering main projects